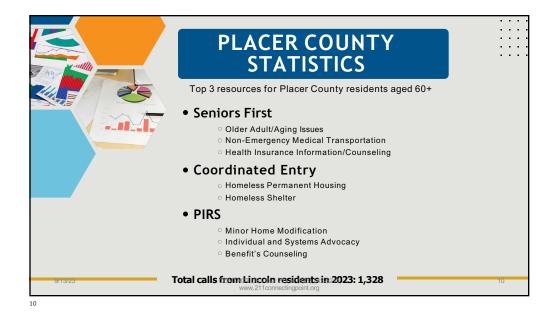

## **HOW DOES IT WORK**

Each state/county with a 2-1-1 service has a designated entity that administers the program. These entities coordinate with local human services agencies to connect callers to local community services.

When a caller dials 2-1-1, the call is routed to the authorized 2-1-1 provider in the caller's county. In Placer County, 2-1-1 Placer receives the call and connects the caller to the appropriate programs and agencies drawn from our database. For out of County callers trying to reach **2-1-1** Placer they can dial **833-342-5211** to be connected to our 24 hour call center.

9/13/23

CONTACT US - Dial 211 or (833) 342-5211 www.211connectingpoint.org