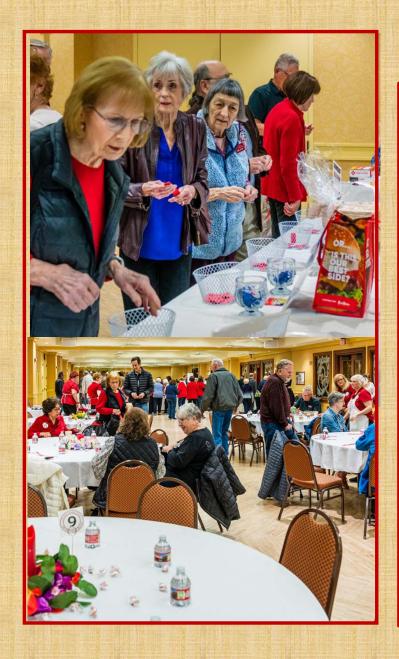

### Neighborhood Watch Volunteer Appreciation Party 2023





**BENNETT'S** 

kitchen · bar · market

NEW location opening in April at the Blue Oaks Town Center





VOLUNTEER APPRECIATION EVENT MAKO+3, 2023



## A SWEET REWARD FOR OUR DEDICATED VOLUNTEERS!















# THANK YOU, NEIGHBORHOOD WATCH VOLUNTEERS!





















SUN CITY LINCOLN HILLS NEIGHBORHOOD WATCH VOLUNTEERS THANK YOU FOR THE GENEROUS GIFTS OF YOUR TIME AND LOVE FOR THIS COMMUNITY

Neighborhood Watch Values Our Many Volunteers and Believes

**NEIGHBORS HELPING NEIGHBORS** Is the Key to Our Success.

### FIVE - YEAR Volunteers 2023

| Mimi    | Arighi    | Pat     | Hammer     | Kim     | Morgan      | Joe   | Santos      |
|---------|-----------|---------|------------|---------|-------------|-------|-------------|
| Maure   | en Barnes | Shirley | Hanson     | Don     | Negus       | Diane | Savoia      |
| Judy    | Beck      | Denise  | Hexom      | Ursula  | Neil        | Mo    | Scarpitti   |
| Sandy   | Braa      | Susan   | Huch       | Ingela  | Orlove      | Mary  | Scott       |
| Sylvan  | Braa      | Carol   | Judd       | Ren