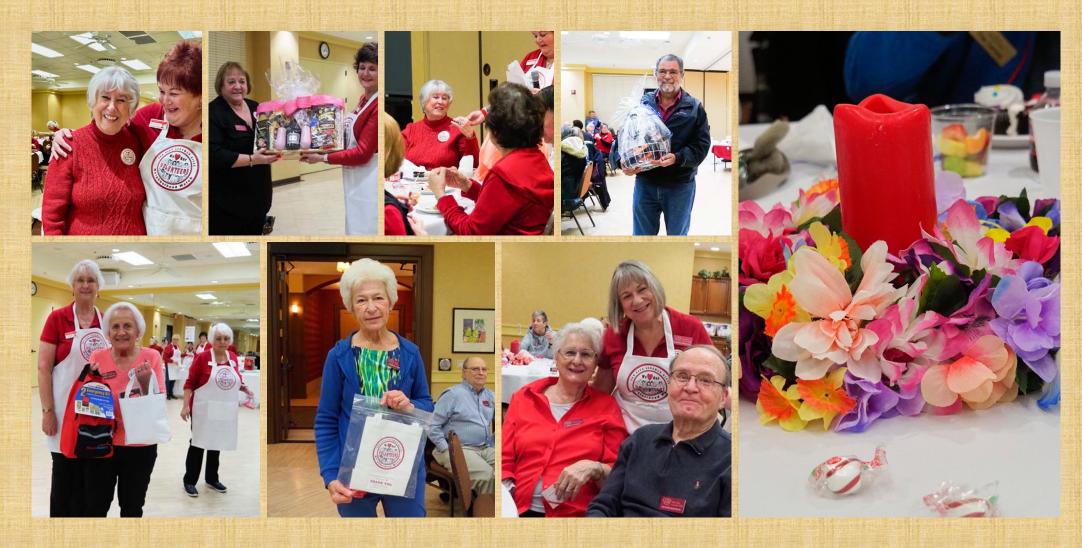

# THANK YOU, NEIGHBORHOOD WATCH VOLUNTEERS!

SUN CITY LINCOLN HILLS NEIGHBORHOOD WATCH VOLUNTEERS THANK YOU FOR THE GENEROUS GIFTS OF YOUR TIME AND LOVE FOR THIS COMMUNITY

Neighborhood Watch Values Our Many Volunteers and Believes

### SUN CITY LINCOLN HILLS NEIGHBORHOOD WATCH VOLUNTEERS

### THANK YOU FOR THE GENEROUS GIFTS OF YOUR TIME AND LOVE FOR THIS COMMUNITY

Neighborhood Watch Values Our Many Volunteers and Believes