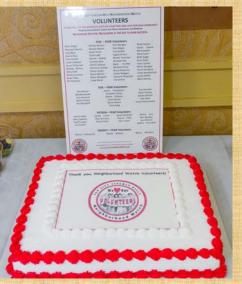

## A SWEET REWARD FOR OUR DEDICATED VOLUNTEERS!

# THANK YOU, NEIGHBORHOOD WATCH VOLUNTEERS!

SUN CITY LINCOLN HILLS NEIGHBORHOOD WATCH VOLUNTEERS THANK YOU FOR THE GENEROUS GIFTS OF YOUR TIME AND LOVE FOR THIS COMMUNITY

Neighborhood Watch Values Our Many Volunteers and Believes

### SUN CITY LINCOLN HILLS NEIGHBORHOOD WATCH VOLUNTEERS

### THANK YOU FOR THE GENEROUS GIFTS OF YOUR TIME AND LOVE FOR THIS COMMUNITY

Neighborhood Watch Values Our Many Volunteers and Believes