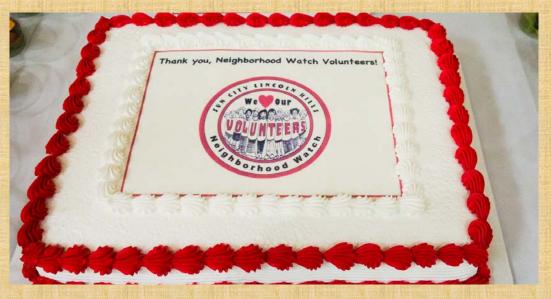

# THANK YOU, NEIGHBORHOOD WATCH VOLUNTEERS!

SUN CITY LINCOLN HILLS NEIGHBORHOOD WATCH VOLUNTEERS THANK YOU FOR THE GENEROUS GIFTS OF YOUR TIME AND LOVE FOR THIS COMMUNITY

Neighborhood Watch Values Our Many Volunteers and Believes

### SUN CITY LINCOLN HILLS NEIGHBORHOOD WATCH VOLUNTEERS

### THANK YOU FOR THE GENEROUS GIFTS OF YOUR TIME AND LOVE FOR THIS COMMUNITY

Neighborhood Watch Values Our Many Volunteers and Believes